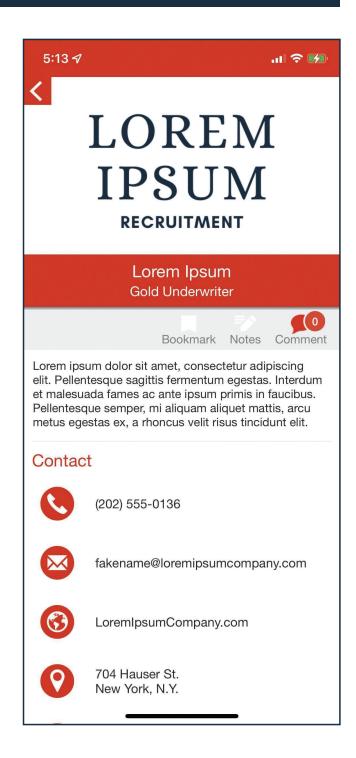

# **Underwriter Profile**

Each in-app underwriter profile includes a profile description and contact information.

#### What's Included?

- Logo
- ☐ Profile description
- ☐ Contact information
  - Phone
  - Email
  - Website (URL)
  - Mailing Address
  - X formerly Twitter (handle)
  - Facebook (URL)
  - LinkedIn (URL)
- ☐ Additional Resources
  - Documents
  - External links
  - Sessions within the app

#### WHAT

Profile description, contact information, and additional resources