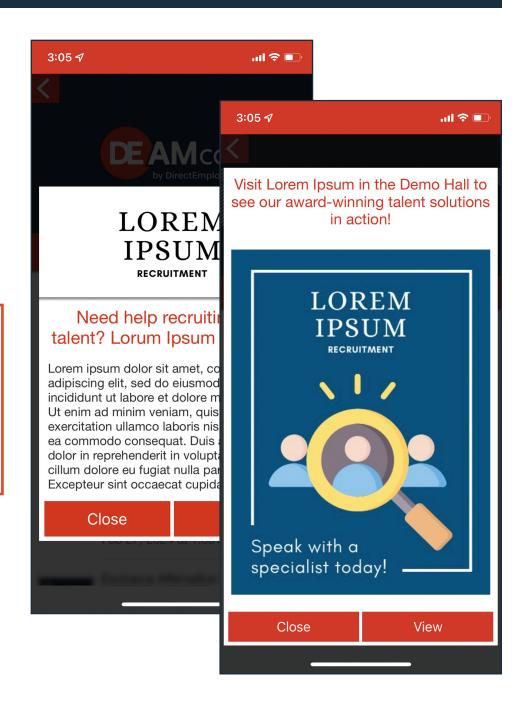

# **Push Notification**

Platinum, Gold, and Silver Underwriters will receive one (1) push notification directing users to view the underwriter's profile in the event mobile app.

Please note, users are able to opt-out of receiving messages on their devices. Therefore we are unable to guarantee all notifications will be delivered.

Title is required.

You may also include either an image or text up to 2,000 characters.

The Push notification will link to the underwriter profile page.

### **Banner Ad**

Platinum and Gold Underwriters will receive one (1) banner ad located in a designated section of the app that links back to the underwriter's profile. Banner location will be chosen first by level, then in order of signed contract.

Please note, banners will display at 100% the width of the screen and will preserve the aspect ratio of the image. Use caution as small text may be hard to read on some devices.

Banner ad will link to the underwriter profile.