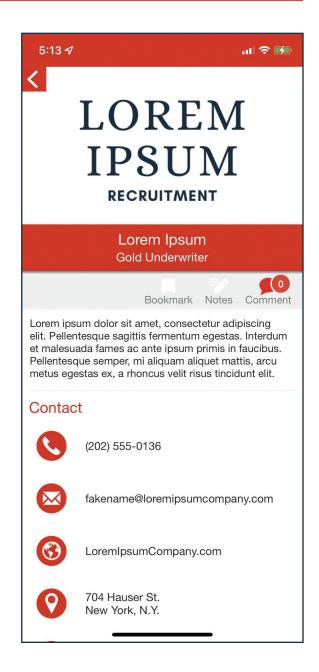

### **Push Notification**

Platinum, Gold, and Silver Underwriters will receive one (1) push notification directing users to view the underwriter's profile in the event mobile app.

Please note, users are able to opt-out of receiving messages on their devices. Therefore we are unable to guarantee all notifications will be delivered.

Image can be replaced with text up to 2,000 characters.

# WHO WHAT WHEN □ Platinum, Gold, and Silver Underwriters □ PNG, GIF, or JPG file: 450 px (w) x 600 px (h) or Text: 2,000 characters max WHEN □ Wednesday, March 1